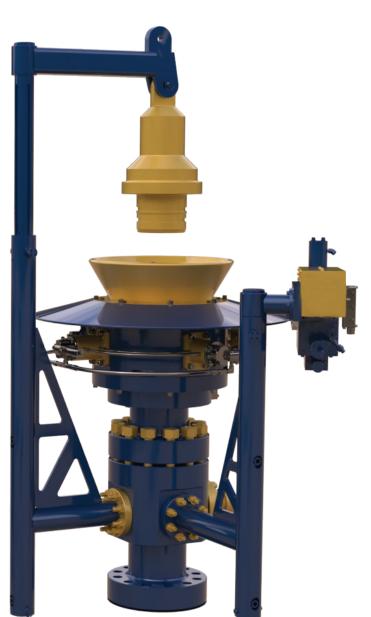

## **HLA 15K**

Forum's HLA 15K combines unmatched simplicity and safety in a field repairable platform, offering more remotely controlled OEM solutions than any other quick connection in the oilfield. Forum's HLA 15K's full suite of solutions allows you to keep your crews out of the hot-zone and maximize your operations.

### **Applications**

• High pressure (15KSI) operations

#### **Benefits**

- Remotely rig up, operate Lift Night Caps, and launch frac balls
- 30-40% approximate times savings over traditional man basket operations
- Increases uptime by enabling more simultaneous operations of frac and wireline crews
- Can be repaired in as little as 15 minutes in the field

## **Features**

- 15KSI Pressure Rating
- Automated Lift Night Cap
- Automated Frac Ball Launcher
- Sensors with indicator lights to ensure safe operation of equipment
- Highly visible entry guide