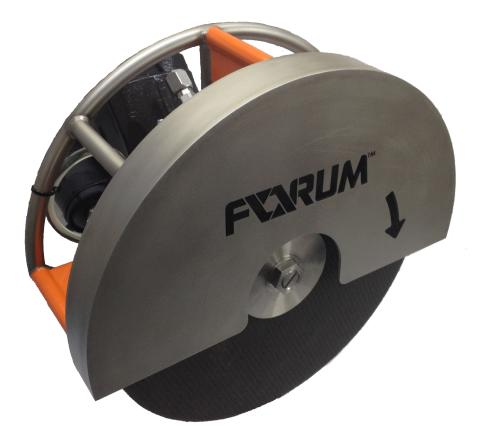

### DESCRIPTION

The Super grinder is a portable tool, designed for use by a diver or ROV. It is primarily used for cutting operations, but can also be fitted with a variety of suitable grinding, abrasive and polishing discs.

### FEATURES

16" Cutting Disc

3 Position Handle for ease of operation

Supplied in offshore suitable transit case.