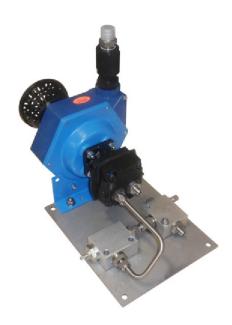

### DESCRIPTION

Designed for use when our high pressure jetting system offers too much power for the application, the low pressure system is as reliable, durable and simple to use providing a constant water jet stream at a maximum of 435 Lpm.

### **FEATURES**

435 Lpm output

Simple and reliable jetting solution

Range of jetting nozzles available

#### **SPECIFICATIONS**

Max Hydraulic Input

Pressure 150Bar (2,200psi)

Flow Input

28LPM (6GPM)

Max Output Pressure Max Output Flow 6.4Bar 435lpm