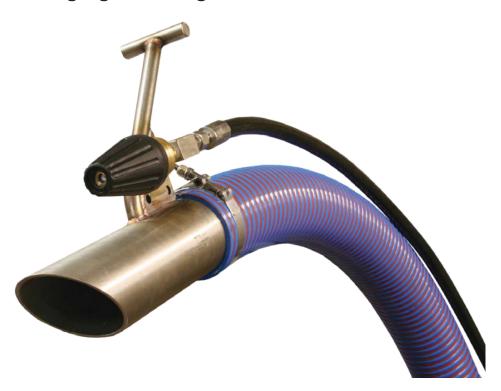

### DESCRIPTION

Combining the Forum Jetting System with their Dredge pump unit into a single manipulator held nozzle assembly produces the Excavation System; providing sufficient power to break large solids and excavate any solid up to three inches in diameter. Dredging and Jetting operations can be used alternately or simultaneously.

### **FEATURES**

Combines Jetting & Dredging

Excavate solids up to 3" diameter

Water jet at 400bar

Dredge 1688 Lpm

Combined weight 41kg in air