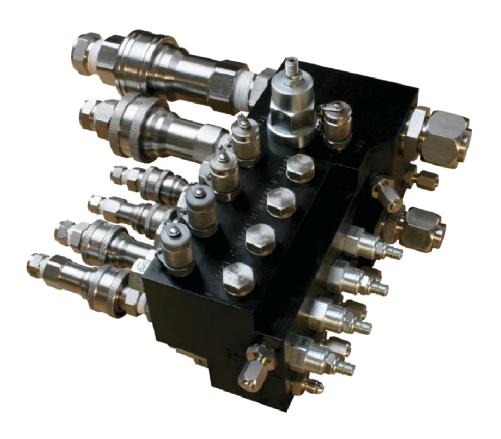

# **Tooling Manifold**

**ROV** Tools.

## **DESCRIPTION**

The ROV Tooling Manifold is a solution for easily and quickly attaching tooling to an ROV system whilst having the ability to adjust pressure and fl ow on each function.

Suitable for fl ows up to 110L/min the manifold is suitable for all Tooling options.

Using this manifold reduces tooling mobilisation down to a minimum.

## **FEATURES**

Quickly attach a variety of ROV tools

Adjust pressure and fl ow of each function

Flows up to 110Lmin

Minimise mobilisation time