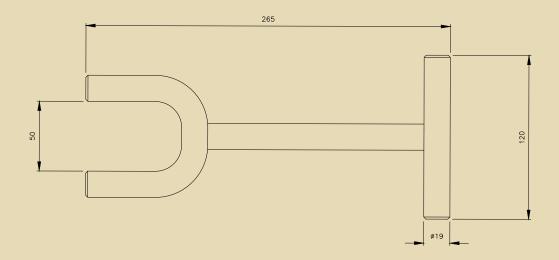

## T-Bar Handle Fork Tool

### Torque Tool Accessories.

**SPECIFICATIONS** 

Material

Stainless Steel 316.

WHAT'S IN THE BOX T-Bar Handle Fork Tool (No box supplied with tool)