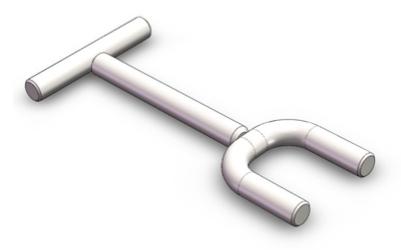

# T-Bar Handle Fork Tool

Torque Tool Accessories.

### **DESCRIPTION**

The Fork Manipulator Handle is help in the jaws of a seven function manipulator and is used to operate paddle style ROV operated valves

### **FEATURES**

T-Bar Manipulator interface

Fork Interface

316 Stainless Steel