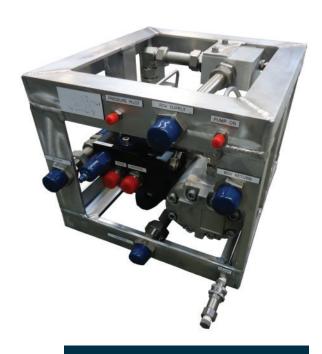

# **Modular IHPU**

The FET Modular IHPU is a high capacity intermediate hydraulic power unit designed to give isolated hydraulic power with directional control. The IHPU consists of a hydraulic motor equipped with a flow control and pilot to open check, which drives a hydraulic pump.

A 3 stage manifold block can be fitted underneath the directional control valve making unit ideal for applications needing three separate pressures i.e. Torque tool operations.

The high pressure output of the pump is feed into a manifold that is equipped with a 20 micron filter, off load dump valve, a pressure relief valve, and a directional control valve.

## **Features**

- 210bar / 3000psi output
- Directional control on output
- Input Flow can be set depending on output required
- Can be supplied as part of skid tooling package with reservoirs