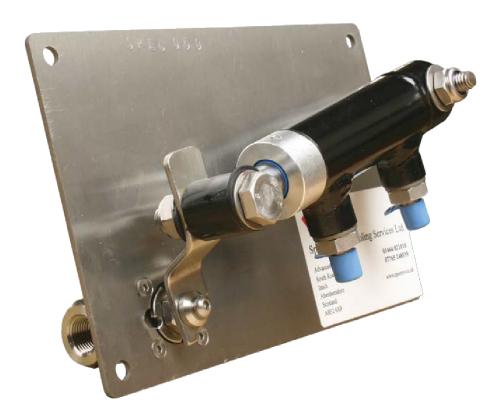

# Hydraulically Operated Ball Valve ROV Tools.

## **DESCRIPTION**

Hydraulically Operated Ball Valve mounted on ROV friendly 316 SS plate easily accommodated onto ROV, tooling skid or tooling assembly.

## **FEATURES**

316 Stainless steel plate

Available as single, dual and quad assemblies as standard

Bespoke options available

Wide range of valve sizes