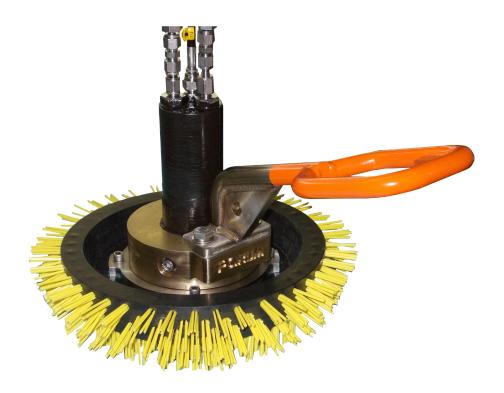

## **DESCRIPTION**

Using the Forum Cleaning Tool, subsea cleaning and marine growth removal has never been easier. Designed to be simply attached to a manipulator and operated by an ROV system, this tool combines a plastic bristled brush head with an integrated injection system, delivering additional cleaning fluids when and where necessary.

## **FEATURES**

Brush size 12.5"

Weighs less than 10kg

Can be used with acid injection system