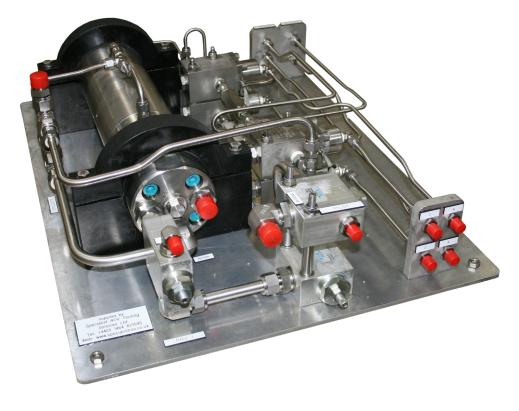

#### DESCRIPTION

The 10,000psi IHPU can be used for numerous Subsea applications including pressure testing, BOP operation, fluid transfer and hot stab operations with the capability of directional control ranging from 1,150–10,000psi which can be operated proportionally.

### FEATURES

Isolated Hydraulic Power Unit

**Directional Control** 

690 bar (10,000psi) max output

### SPECIFICATIONS

Max Input Pressure Max Input Flow Max Output Pressure Max Output Flow Fluids 210Bar (3,000psi) 40LPM (9GPM) 690 Bar (10,000PSI) 9LPM (2GPM) Water / Glycol Hydraulic / Mineral Oils