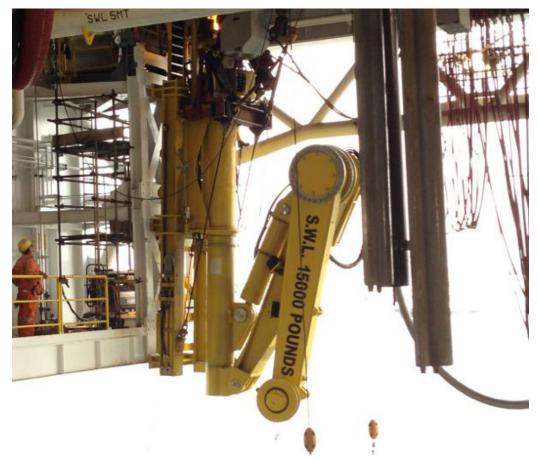

## Multipurpose Crane

The Forum Energy Technologies multipurpose crane (MPC) is a highly versatile and valued addition to any rig. Hydraulically actuated, the MPC provides multi-axis control to access hard-to-reach places, virtually eliminating the need for manual interface.

Its compact design allows it to handle a wide variety of applications, including:

- BOP maintenance and repair
- Wireline activities
- Pipe Deck or rig floor crane
- Man riding activities

Routine maintenance can be achieved without the use of a riding belt when the MPC is fitted with an optional personnel basket, increasing safety while further enhancing its unique flexibility.

Additional benefits are gained from the independent winch located at the end of the arm. Lift capacity is not diminished based on extension, eliminating the need to add inclinometers and other components.