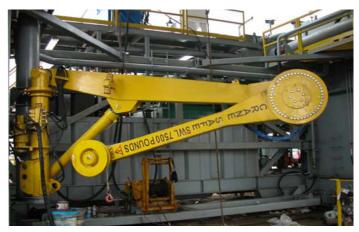

## Multipurpose Crane

The Forum Energy Technologies multipurpose crane (MPC) is a highly versatile and valued addition to any rig. Hydraulically actuated, the MPC provides multi-axis control to access hard-to-reach places, virtually eliminating the need for manual interface.

Its compact design allows it to handle a wide variety of applications, including:

- BOP maintenance and repair
- Wireline activities
- Pipe Deck or rig floor crane
- Man riding activities

Routine maintenance can be achieved without the use of a riding belt when the MPC is fitted with an optional personnel basket, increasing safety while further enhancing its unique flexibility.

Additional benefits are gained from the independent winch located at the end of the arm. Lift capacity is not diminished based on extension, eliminating the need to add inclinometers and other components.