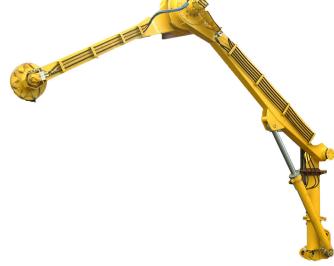

## Multipurpose Crane

The Forum Energy Technologies multipurpose crane (MPC) is a highly versatile and valued addition to any rig. Hydraulically actuated, the MPC provides multi-axis control to access hard-to-reach places, virtually eliminating the need for manual interface.

Its compact design allows it to handle a wide variety of applications, including:

- BOP maintenance and repair
- Wireline activities
- Pipe Deck or rig floor crane
- Man riding activities

Routine maintenance can be achieved without the use of a riding belt when the MPC is fitted with an optional personnel basket, increasing safety while further enhancing its unique flexibility.

Additional benefits are gained from the independent winch located at the end of the arm. Lift capacity is not diminished based on extension, eliminating the need to add inclinometers and other components.